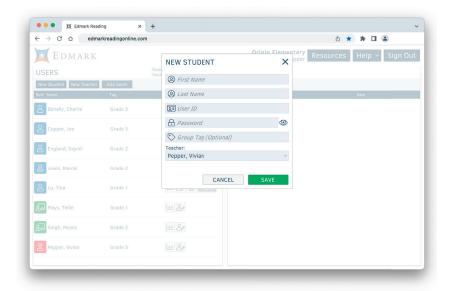

## **How to Enroll Students**

- 1. Go to https://edmarkreadingonline.com, and sign in to your account.
- 2. In the USERS column, click New Student.
- 3. In the box that pops up, enter the student's first and last names, assign a user ID and password, and click Save. (The assigned user ID and password can match; for example, the student's first name can be used for both.)

| -                       |           |                            |                                               | 100 CT 10        |                                    | * • •          |
|-------------------------|-----------|----------------------------|-----------------------------------------------|------------------|------------------------------------|----------------|
| 💢 Edmark                |           |                            |                                               | Origin El<br>Viv | lementary<br>vian Pepper Resources | Help ~ Sign Ou |
| USERS                   |           | Students: 5<br>Teachers: 3 | Subscription Seats: 25<br>Available Seats: 20 | ASSIGNMENTS      | S                                  |                |
| New Student New Teacher | Add Seats |                            | Sort by: Role ~                               |                  |                                    |                |
| tole Name               | Tag       |                            |                                               | Level Activity   |                                    | Date           |
| Benally, Charlie        | Grade 3   | Lad                        | Assignments<br>OLEGASSES                      |                  |                                    |                |
| Copper, Joe             | Grade 3   | Lut                        | Assignments<br>DLCC225rd                      |                  |                                    |                |
| England, Ingrid         | Grade 2   | Ltd                        | Assignments<br>Otropassed                     |                  |                                    |                |
| Lewis, Marcel           | Grade 2   | Jad                        | Assessments                                   |                  |                                    |                |
| Lu, Tina                | Grade 1   | Ltd                        | Assignments                                   |                  |                                    |                |
| Mays, Tellie            | Grade 1   | Lul                        | 21                                            |                  |                                    |                |
| Singh, Moses            | Grade 2   | Ltit                       | 2                                             |                  |                                    |                |
| Pepper, Vivian          | Grade 3   | Lui                        | 21                                            |                  |                                    |                |